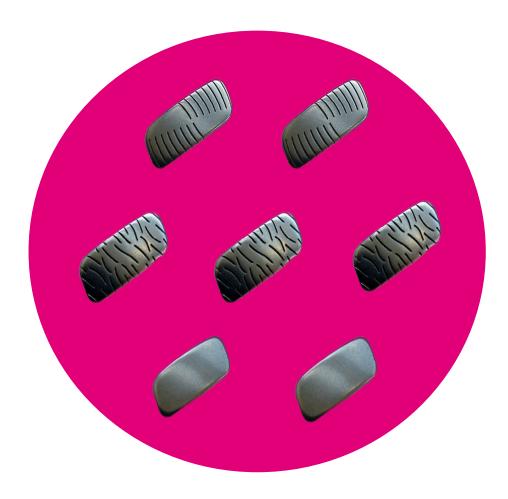

# The little extra made of metal

Available in grade 1 titanium and stainless steel

If you want your glasses to stand above the competition and shine with a high-quality finish, the little "extra" that comes from stainless steel or even titanium is the perfect choice.

Apart from a smooth-polished surface, you can choose to have a sandblasted surface, a customized surface, and/or personalized laser engraving.

Metal pads are the ideal choice in comparison to many other materials. Its surface cannot absorb any potentially allergenic substances, which makes it ideal for people with skin problems. In contrast to other metal pads, titanium pads are very lightweight and corrosion-resistant.

# Available structure surfaces

(example on rectangular shape)

Galvanic treatment (different colors available on request)

Body: Made of titanium or stainless steel

Logo/brand: Surface structure, logo engraving and different colors available on request