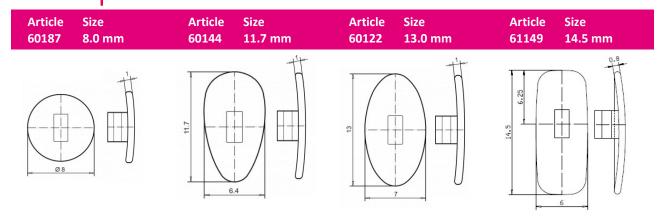

## **Screw Type**

| Article Size | Article Size  | Article Size  | Article Size  |
|--------------|---------------|---------------|---------------|
| 60188 8.0 mm | 60145 11.7 mm | 60124 13.0 mm | 61148 14.5 mm |
| 27 0         | 6.4           |               | 16.5<br>6.23  |