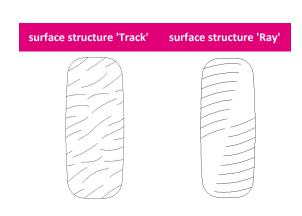

# Available structure surfaces

(example on rectangular shape)

Galvanic treatment (different colors available on request)

Body: Made of titanium or stainless steel

Logo/brand: Surface structure, logo engraving and different colors available on request